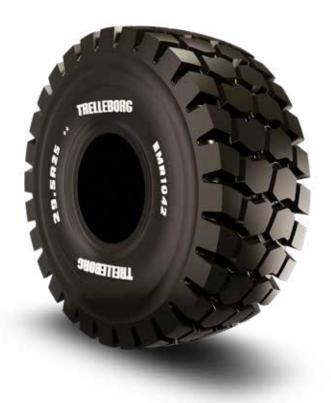

# EMR 1042 Earthmover Radial Tires

### PREMIUM RADIAL PNEUMATIC

The Trelleborg EMR range is designed to enhance productivity in critical construction applications, delivering both enhanced damage protection and durability while the multi surface tread design delivers control and perfect grip when it's needed the most, whether on sand, rock, gravel or soil.

The strong radial carcass and state of the art compound assure long life, while providing equal load distribution for a comfortable ride, maintaining low fuel consumption.

Designed for articulated dumper and suitable for loader applications, our EMR 1042 tire is the best choice for haulage operations in open pits and quarries and also suitable for infrastructure and building construction and landscaping.