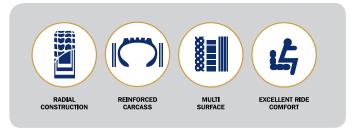

#### **Tire Features**

#### **Main Benefits**

- · Supreme traction in sand and gravel
- · Excellent tire life due to deep tread
- High comfort