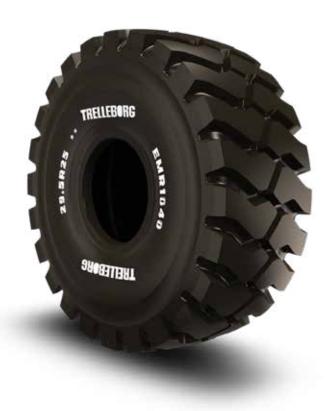

# EMR 1040 Earthmover Radial Tires

PREMIUM RADIAL PNEUMATIC

The Trelleborg EMR range is designed to enhance productivity in critical construction applications, delivering both enhanced damage protection and durability while the multi surface tread design delivers control and perfect grip when it's needed the most, whether on sand, rock, gravel or soil.

## **EMR 1040** PREMIUM RADIAL PNEUMATIC